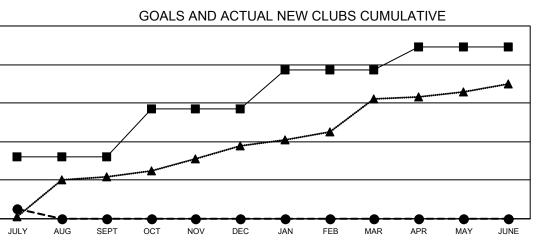

## GAT MONTHLY MEMBERSHIP PROGRESS REPORT

**Multiple District 318** 

Results as of: 7/31/2023

LOCATION: INDIA

| Clubs                 |               |           |               | Members               |                           |                         |                                                    |
|-----------------------|---------------|-----------|---------------|-----------------------|---------------------------|-------------------------|----------------------------------------------------|
| RESULTS FOR 2023-2024 |               |           |               | RESULTS FOR 2023-2024 |                           |                         |                                                    |
| QUARTER               | NEW CLUB GOAL | NEW CLUBS | DROPPED CLUBS | QUARTER               | MEMBER GROWTH NET<br>GOAL | MEMBER GROWTH<br>ACTUAL | DROPPED<br>MEMBERS ACTUAL<br>(including transfers) |
| JULY/AUG/SEPT         | 32            | 5         | 0             | JULY/AUG/SE           | PT 560                    | 1,147                   | 344                                                |
| OCT/NOV/DEC           | 25            | 0         | 0             | OCT/NOV/DE            | C 655                     | 0                       | 0                                                  |
| JAN/FEB/MAR           | 20            | 0         | 0             | JAN/FEB/MAF           | s 590                     | 0                       | 0                                                  |
| APR/MAY/JUNE          | 12            | 0         | 0             | APR/MAY/JUN           | NE 240                    | 0                       | 0                                                  |

- - CURRENT YEAR ACTUAL NEW CLUBS

GOALS AND ACTUAL MEMBERS CUMULATIVE

4,325

FAMILY MEMBERS PAYING HALF

DUES

<sup>▲ -</sup> LAST YEAR ACTUAL NEW CLUBS