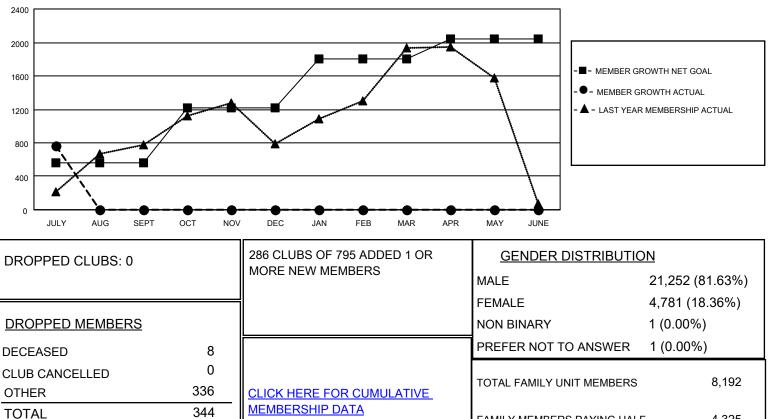

## GAT MONTHLY MEMBERSHIP PROGRESS REPORT

**Multiple District 318** 

Results as of: 7/31/2023

LOCATION: INDIA

| Clubs                 |               |           |               | Members               |                           |                         |                                                    |
|-----------------------|---------------|-----------|---------------|-----------------------|---------------------------|-------------------------|----------------------------------------------------|
| RESULTS FOR 2023-2024 |               |           |               | RESULTS FOR 2023-2024 |                           |                         |                                                    |
| QUARTER               | NEW CLUB GOAL | NEW CLUBS | DROPPED CLUBS | QUARTER               | MEMBER GROWTH NET<br>GOAL | MEMBER GROWTH<br>ACTUAL | DROPPED<br>MEMBERS ACTUAL<br>(including transfers) |
| JULY/AUG/SEPT         | 32            | 5         | 0             | JULY/AUG/SE           | PT 560                    | 1,147                   | 344                                                |
| OCT/NOV/DEC           | 25            | 0         | 0             | OCT/NOV/DE            | C 655                     | 0                       | 0                                                  |
| JAN/FEB/MAR           | 20            | 0         | 0             | JAN/FEB/MAF           | s 590                     | 0                       | 0                                                  |
| APR/MAY/JUNE          | 12            | 0         | 0             | APR/MAY/JUN           | NE 240                    | 0                       | 0                                                  |

- - CURRENT YEAR ACTUAL NEW CLUBS

GOALS AND ACTUAL MEMBERS CUMULATIVE

4,325

FAMILY MEMBERS PAYING HALF

DUES

<sup>▲ -</sup> LAST YEAR ACTUAL NEW CLUBS